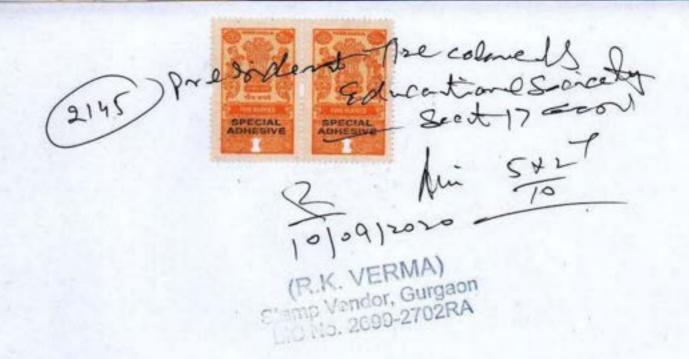

## **Name of Trust and Chairman**

1. Name of Trust/Society/Company Registered under Section 25 of the Company Act, 1956.

The Colonel's Education Society

2. Period up to which Registration of Trust/Society is valid.

Life Time

3. Name and official address of the Manager/President/ Chairman/correspondent

Chairman

Capt.J.S.YADAV

Sector-17

Gurgaon, Haryana

Email jogi48@hotmail.com

Ph.No.:-9818843259